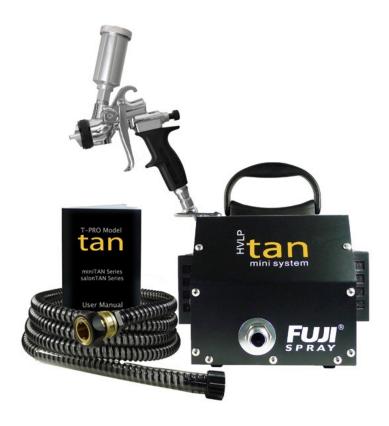

Top of line, ultra powerful turbine machine with top feeder for tanning solution. Best color payoff.

### That'So Professional:

Kit: Fuji Machine, 2 Litres Professional Solution, 2 On-The-Go Dark, 2 Glam Body Mousse, 2 Mltts. 1 Foldable Tent.