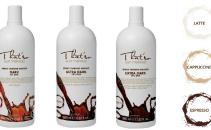

# Dark 8% | Ultra Dark 10% | Extra Dark 14% | Dries Instantly | Instant Bronzer | Paraben Free | Anti-Aging | Long-Lasting Effect | Almond Scented |

### Ingredients:

Water, Dihydroxyacetone, Polysorbate 20, Phenoxyethanol, Glycerin, Parfum (Fragrance), Ethylhexyglycerin, Alœ Barbadensis Gel, PPG-26-Butheth-26, Sodium Metabisulfite, Peg-40 Hydrogenated Castor Oil, Yellow 6, Benzyl Benzoate, Red 40, Blue 1, Citric Acid, Butylene Glycol, Limonene, Carboner, Palmitoyl Pentapeptide-4.